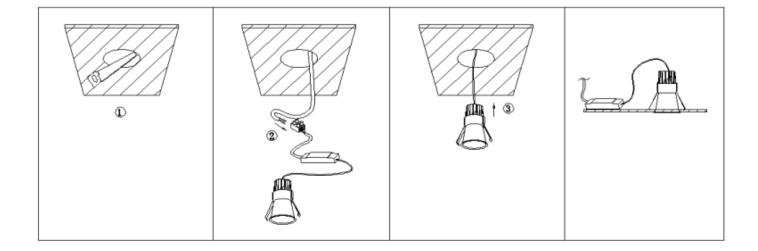

## Cut out in the right size:

86.D116.1\*\*\*.\*\* 75mm 86.D116.2\*\*\*.\*\* 95mm