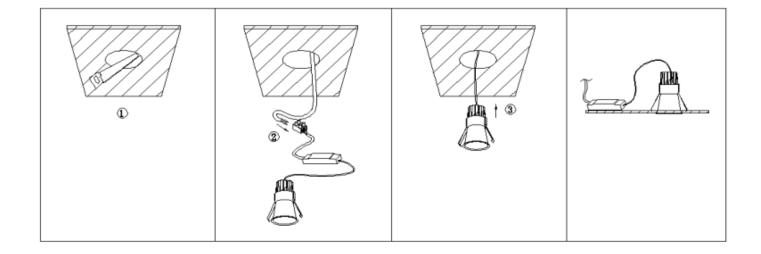

## Cut out in the right size:

86.D116.1\*\*\*.\*\* 75mm 86.D116.2\*\*\*.\*\* 95mm