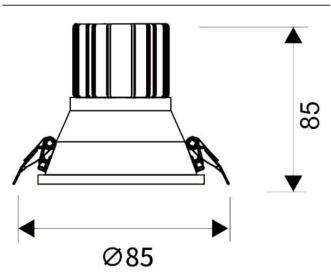

## LIGHT HOLE

Lavov Downlights from the family LIGHT HOLE ,power 10 W and CRI 80 with an optic 24 degrees made in Die Cast Aluminum finished in White with a real lumen output of 900lm and an efficiency of 90lm/W. DALI driver.

| Product                     |                |
|-----------------------------|----------------|
| Real power (W)              | 10             |
| Real luminous flux (Lm)     | 900            |
| Luminous efficiency (Lm/W)  | 90             |
| Beam angle (º)              | 24             |
| Life time (h)               | 50000 h L80B10 |
| IP                          | 20             |
| Electrical class insulation | Clas II        |
| Colour                      | White          |
| Control gear included       | Yes            |
| Control gear                | DALI           |
| Flicker Free                | Yes            |
| Light source                | LED            |
| Type of LED                 | СОВ            |
| Colour temperature (K)      | 4000           |
| Colour consistency (SDCM)   | SDCM<3         |
| CRI                         | 80             |