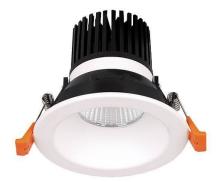

## LIGHT HOLE

Lavov Downlights from the family LIGHT HOLE ,power 10 W and CRI 80 with an optic 24 degrees made in Die Cast Aluminum finished in White with a real lumen output of 900lm and an efficiency of 90lm/W. DALI driver.

| Product                     |                |
|-----------------------------|----------------|
| Real power (W)              | 10             |
| Real luminous flux (Lm)     | 900            |
| Luminous efficiency (Lm/W)  | 90             |
| Beam angle (º)              | 24             |
| Life time (h)               | 50000 h L80B10 |
| IP                          | 20             |
| Electrical class insulation | Clas II        |
| Colour                      | White          |
| Control gear included       | Yes            |
| Control gear                | DALI           |
| Flicker Free                | Yes            |
| Light source                | LED            |
| Type of LED                 | СОВ            |
| Colour temperature (K)      | 4000           |
| Colour consistency (SDCM)   | SDCM<3         |
| CRI                         | 80             |