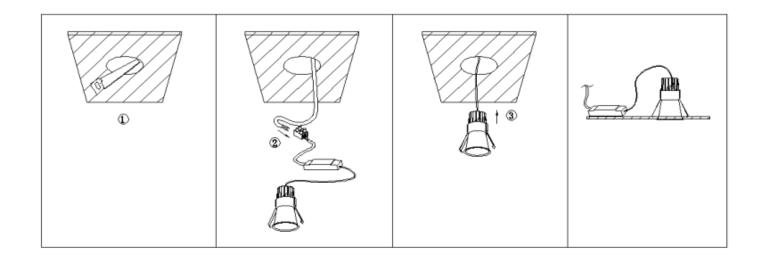

Cut out in the right size:

| 86.D116.1***.** | 75mm |
|-----------------|------|
| 86.D116.2***.** | 95mm |