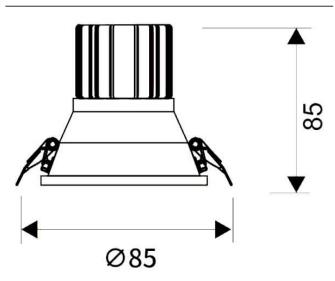

--|
| Real power (W)              | 10             |
| Real luminous flux (Lm)     | 900            |
| Luminous efficiency (Lm/W)  | 90             |
| Beam angle (º)              | 38             |
| Life time (h)               | 50000 h L80B10 |
| IP                          | 20             |
| Electrical class insulation | Clas II        |
| Colour                      | White          |
| Control gear included       | Yes            |
| Control gear                | ON/OFF         |
| Flicker Free                | Yes            |
| Light source                | LED            |
| Type of LED                 | СОВ            |
| Colour temperature (K)      | 4000           |
| Colour consistency (SDCM)   | SDCM<3         |
| CRI                         | 80             |

## Scheme