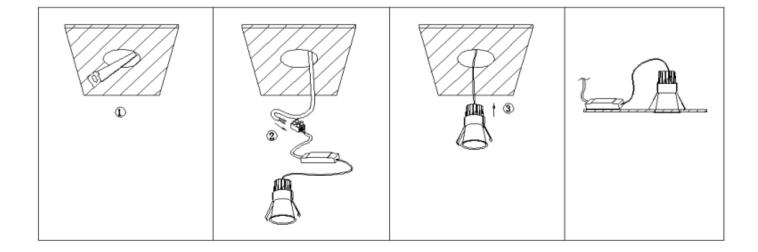

## Cut out in the right size:

86.D116.1\*\*\*.\*\* 75mm 86.D116.2\*\*\*.\*\* 95mm