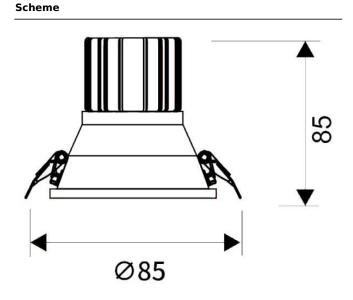

## **LIGHT HOLE**

Lavov Downlights from the family LIGHT HOLE , power 10 W and CRI 80 with an optic 38 degrees made in Die Cast Aluminum finished in White with a real lumen output of 900lm and an efficiency of 90lm/W. DALI driver.