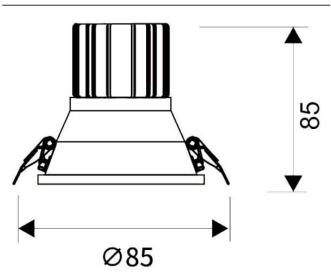

## LIGHT HOLE

Lavov Downlights from the family LIGHT HOLE ,power 10 W and CRI 80 with an optic 40 degrees made in Die Cast Aluminum finished in White with a real lumen output of 900lm and an efficiency of 90lm/W. ON/OFF driver.