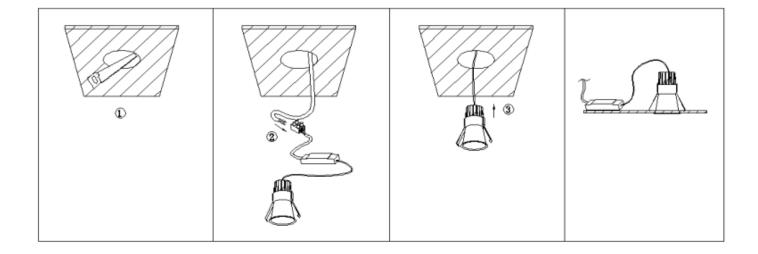

## Item code 86.D116.1431.01

- Installation and wiring of luminaire must be in accordance with all applicable local codes.
- Installation, inspection, and maintenance of luminaires should be performed by a qualified electrician.
- DO NOT make or alter any open holes in the luminaire. Do not modify the luminaire.
- DO NOT install damaged product.
- Make sure electrical power is OFF before and during installation and maintenance.
- Make sure the equipment is properly grounded.
- Make sure the supply voltage is same as the rated fixture voltage.

## Cut out in the right size:

86.D116.1\*\*\*.\*\* 75mm 86.D116.2\*\*\*.\*\* 95mm