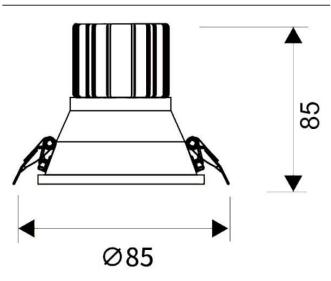

## LIGHT HOLE

Lavov Downlights from the family LIGHT HOLE ,power 10 W and CRI 80 with an optic 40 degrees made in Die Cast Aluminum finished in White with a real lumen output of 900lm and an efficiency of 90lm/W. DALI driver.