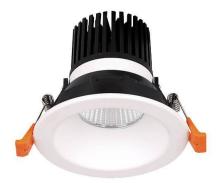

## LIGHT HOLE

Lavov Downlights from the family LIGHT HOLE ,power 10 W and CRI 80 with an optic 40 degrees made in Die Cast Aluminum finished in White with a real lumen output of 900lm and an efficiency of 90lm/W. DALI driver.