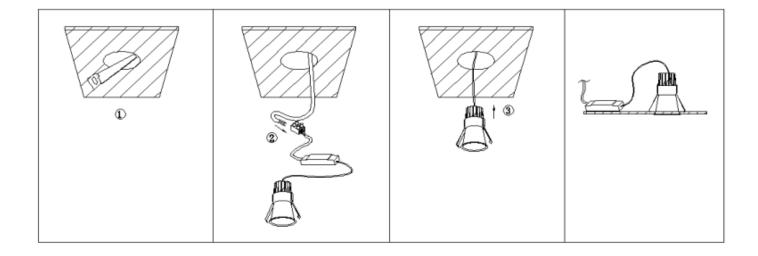

## Cut out in the right size:

86.D116.1\*\*\*.\*\* 75mm 86.D116.2\*\*\*.\*\* 95mm