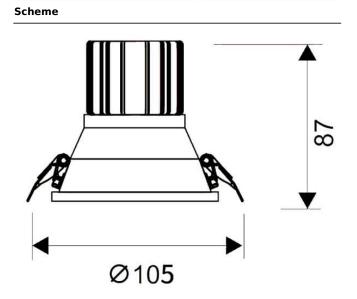

## **LIGHT HOLE**

Lavov Downlights from the family LIGHT HOLE , power 15 W and CRI 80 with an optic 24 degrees made in Die Cast Aluminum finished in White with a real lumen output of 1350lm and an efficiency of 90lm/W. ON/OFF driver.

| Item code    | 86.D116.2311.01 Indoor Downlights LIGHT HOLE |  |
|--------------|----------------------------------------------|--|
| Product type |                                              |  |
| Category     |                                              |  |
| Family       |                                              |  |
| Pictograms   | 220 v CRI C C Driver INCL.                   |  |
|              | On Off IP IP 50000h L80B10                   |  |



| Product                     |                |
|-----------------------------|----------------|
| Real power (W)              | 15             |
| Real luminous flux (Lm)     | 1350           |
| Luminous efficiency (Lm/W)  | 90             |
| Beam angle (º)              | 24             |
| Life time (h)               | 50000 h L80B10 |
| IP                          | 20             |
| Electrical class insulation | Clas II        |
| Colour                      | White          |
| Control gear included       | Yes            |
| Control gear                | ON/OFF         |
| Flicker Free                | Yes            |
| Light source                | LED            |
| Type of LED                 | СОВ            |
| Colour temperature (K)      | 3000           |
| Colour consi