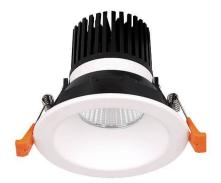

## LIGHT HOLE

Lavov Downlights from the family LIGHT HOLE ,power 15 W and CRI 80 with an optic 24 degrees made in Die Cast Aluminum finished in White with a real lumen output of 1350lm and an efficiency of 90lm/W. DALI driver.