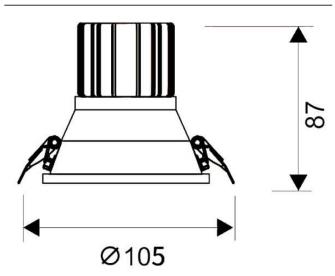

--|
| Real power (W)              | 15             |
| Real luminous flux (Lm)     | 1350           |
| Luminous efficiency (Lm/W)  | 90             |
| Beam angle (º)              | 24             |
| Life time (h)               | 50000 h L80B10 |
| IP                          | 20             |
| Electrical class insulation | Clas II        |
| Colour                      | White          |
| Control gear included       | Yes            |
| Control gear                | DALI           |
| Flicker Free                | Yes            |
| Light source                | LED            |
| Type of LED                 | СОВ            |
| Colour temperature (K)      | 3000           |
| Colour consistency (SDCM)   | SDCM<3         |
| CRI                         | 80             |

## Scheme