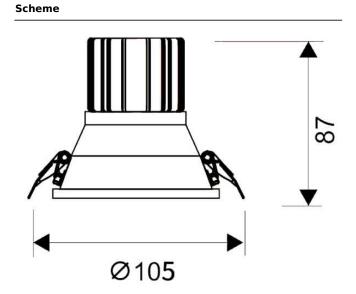

## **LIGHT HOLE**

Lavov Downlights from the family LIGHT HOLE , power 15 W and CRI 80 with an optic 38 degrees made in Die Cast Aluminum finished in White with a real lumen output of 1350lm and an efficiency of 90lm/W. ON/OFF driver.