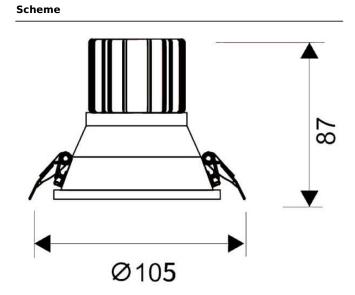

## **LIGHT HOLE**

Lavov Downlights from the family LIGHT HOLE , power 15 W and CRI 80 with an optic 38 degrees made in Die Cast Aluminum finished in White with a real lumen output of 1350lm and an efficiency of 90lm/W. DALI driver.