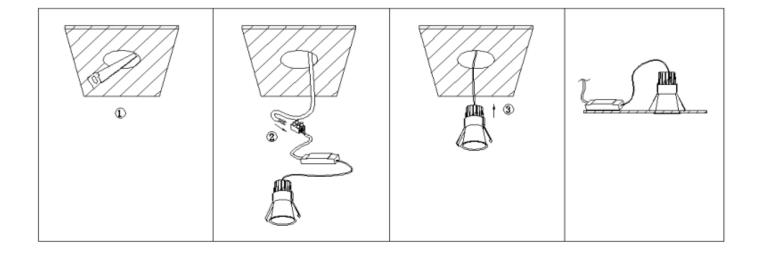

## Item code 86.D116.2323.01

- Installation and wiring of luminaire must be in accordance with all applicable local codes.
- Installation, inspection, and maintenance of luminaires should be performed by a qualified electrician.
- DO NOT make or alter any open holes in the luminaire. Do not modify the luminaire.
- DO NOT install damaged product.
- Make sure electrical power is OFF before and during installation and maintenance.
- Make sure the equipment is properly grounded.
- Make sure the supply voltage is same as the rated fixture voltage.

## Cut out in the right size:

86.D116.1\*\*\*.\*\* 75mm 86.D116.2\*\*\*.\*\* 95mm