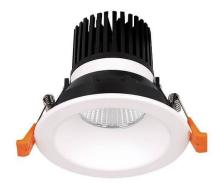

## LIGHT HOLE

Lavov Downlights from the family LIGHT HOLE ,power 15 W and CRI 80 with an optic 40 degrees made in Die Cast Aluminum finished in White with a real lumen output of 1350lm and an efficiency of 90lm/W. ON/OFF driver.