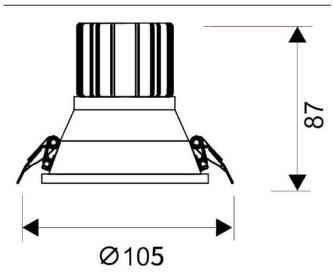

--|
| Real power (W)              | 15             |
| Real luminous flux (Lm)     | 1350           |
| Luminous efficiency (Lm/W)  | 90             |
| Beam angle (º)              | 40             |
| Life time (h)               | 50000 h L80B10 |
| IP                          | 20             |
| Electrical class insulation | Clas II        |
| Colour                      | White          |
| Control gear included       | Yes            |
| Control gear                | ON/OFF         |
| Flicker Free                | Yes            |
| Light source                | LED            |
| Type of LED                 | СОВ            |
| Colour temperature (K)      | 3000           |
| Colour consistency (SDCM)   | SDCM<3         |
| CRI                         | 80             |

## Scheme