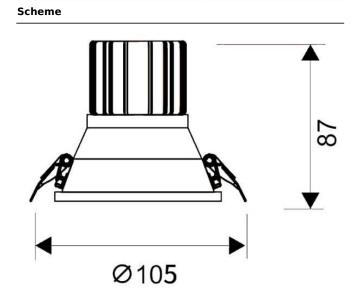

## **LIGHT HOLE**

Lavov Downlights from the family LIGHT HOLE , power 15 W and CRI 80 with an optic 40 degrees made in Die Cast Aluminum finished in White with a real lumen output of 1350lm and an efficiency of 90lm/W. DALI driver.