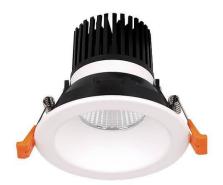

## **LIGHT HOLE**

Lavov Downlights from the family LIGHT HOLE , power 15 W and CRI 80 with an optic 40 degrees made in Die Cast Aluminum finished in White with a real lumen output of 1350lm and an efficiency of 90lm/W. DALI driver.