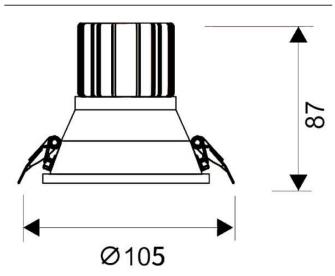

--|
| Real power (W)              | 15             |
| Real luminous flux (Lm)     | 1350           |
| Luminous efficiency (Lm/W)  | 90             |
| Beam angle (º)              | 24             |
| Life time (h)               | 50000 h L80B10 |
| IP                          | 20             |
| Electrical class insulation | Clas II        |
| Colour                      | White          |
| Control gear included       | Yes            |
| Control gear                | ON/OFF         |
| Flicker Free                | Yes            |
| Light source                | LED            |
| Type of LED                 | СОВ            |
| Colour temperature (K)      | 4000           |
| Colour consistency (SDCM)   | SDCM<3         |
| CRI                         | 80             |

## Scheme