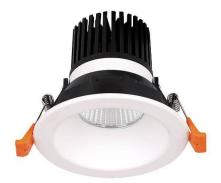

## LIGHT HOLE

Lavov Downlights from the family LIGHT HOLE ,power 15 W and CRI 80 with an optic 24 degrees made in Die Cast Aluminum finished in White with a real lumen output of 1350lm and an efficiency of 90lm/W. ON/OFF driver.