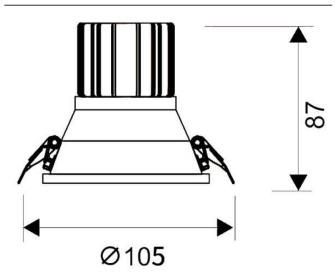

| 86.D116.2413.01                          |
|--------------|------------------------------------------|
| Product type | Indoor                                   |
| Category     | Downlights                               |
| Family       | LIGHT HOLE                               |
| Pictograms   | 220 v CRI CE Driver<br>240 v 80 CE INCL. |
|              | On<br>Off IP IP 50000h<br>L80B10         |

## Product Real power (W) 15 Real luminous flux (Lm) 1350 Luminous efficiency (Lm/W) 90 24 Beam angle (<sup>o</sup>) Life time (h) 50000 h L80B10 IP 20 **Electrical class insulation** Clas II Colour White **Control gear included** Yes **Control gear** DALI **Flicker Free** Yes Light source LED Type of LED сов 4000 Colour temperature (K) Colour consistency (SDCM) SDCM<3 CRI 80

## Scheme