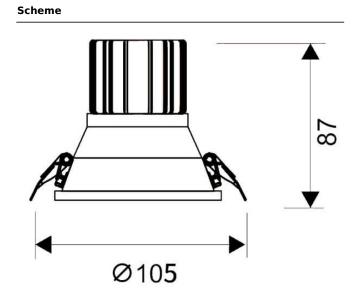

## **LIGHT HOLE**

Lavov Downlights from the family LIGHT HOLE , power 15 W and CRI 80 with an optic 38 degrees made in Die Cast Aluminum finished in White with a real lumen output of 1350lm and an efficiency of 90lm/W. ON/OFF driver.