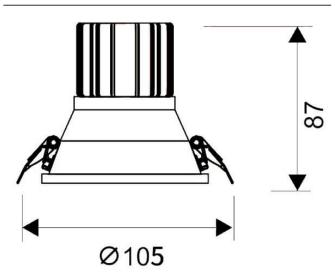

| Scheme |
|--------|
|--------|

| Product                     |                |
|-----------------------------|----------------|
| Real power (W)              | 15             |
| Real luminous flux (Lm)     | 1350           |
| Luminous efficiency (Lm/W)  | 90             |
| Beam angle (º)              | 38             |
| Life time (h)               | 50000 h L80B10 |
| IP                          | 20             |
| Electrical class insulation | Clas II        |
| Colour                      | White          |
| Control gear included       | Yes            |
| Control gear                | DALI           |
| Flicker Free                | Yes            |
| Light source                | LED            |
| Type of LED                 | СОВ            |
| Colour temperature (K)      | 4000           |
| Colour consistency (SDCM)   | SDCM<3         |
| CRI                         | 80             |