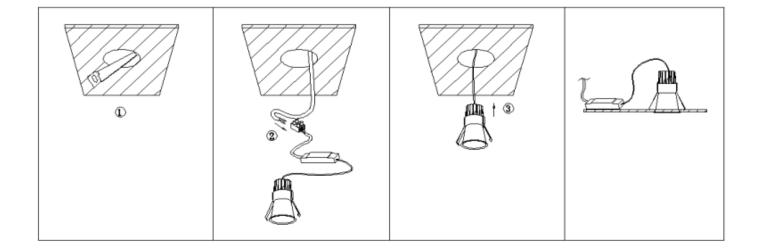

## Item code 86.D116.2423.01

- Installation and wiring of luminaire must be in accordance with all applicable local codes.
- Installation, inspection, and maintenance of luminaires should be performed by a qualified electrician.
- DO NOT make or alter any open holes in the luminaire. Do not modify the luminaire.
- DO NOT install damaged product.
- Make sure electrical power is OFF before and during installation and maintenance.
- Make sure the equipment is properly grounded.
- Make sure the supply voltage is same as the rated fixture voltage.

## Cut out in the right size:

86.D116.1\*\*\*.\*\* 75mm 86.D116.2\*\*\*.\*\* 95mm