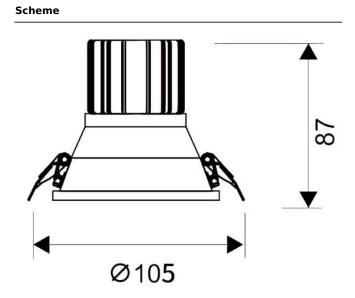

## **LIGHT HOLE**

Lavov Downlights from the family LIGHT HOLE , power 15 W and CRI 80 with an optic 40 degrees made in Die Cast Aluminum finished in White with a real lumen output of 1350lm and an efficiency of 90lm/W. ON/OFF driver.

| Product                     |                |
|-----------------------------|----------------|
| Real power (W)              | 15             |
| Real luminous flux (Lm)     | 1350           |
| Luminous efficiency (Lm/W)  | 90             |
| Beam angle (º)              | 40             |
| Life time (h)               | 50000 h L80B10 |
| IP                          | 20             |
| Electrical class insulation | Clas II        |
| Colour                      | White          |
| Control gear included       | Yes            |
| Control gear                | ON/OFF         |
| Flicker Free                | Yes            |
| Light source                | LED            |
| Type of LED                 | СОВ            |
| Colour temperature (K)      | 4000           |
| Colour consistency (SDCM)   | SDCM<3         |
| CRI                         | 80             |