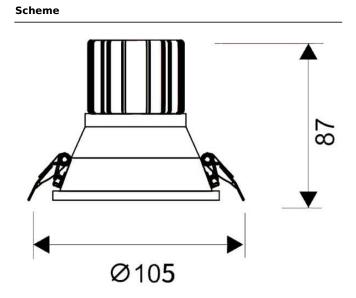

## **LIGHT HOLE**

Lavov Downlights from the family LIGHT HOLE , power 15 W and CRI 80 with an optic 40 degrees made in Die Cast Aluminum finished in White with a real lumen output of 1350lm and an efficiency of 90lm/W. DALI driver.