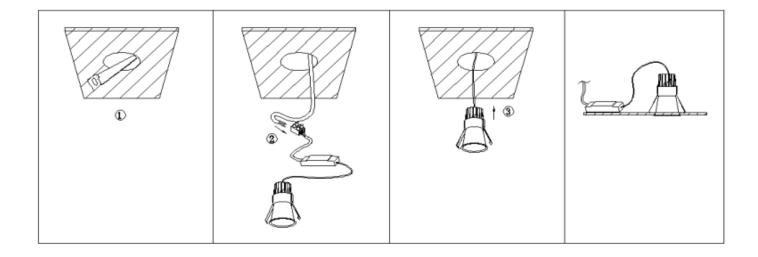

## Item code 86.D116.2433.01

- Installation and wiring of luminaire must be in accordance with all applicable local codes.
- Installation, inspection, and maintenance of luminaires should be performed by a qualified electrician.
- DO NOT make or alter any open holes in the luminaire. Do not modify the luminaire.
- DO NOT install damaged product.
- Make sure electrical power is OFF before and during installation and maintenance.
- Make sure the equipment is properly grounded.
- Make sure the supply voltage is same as the rated fixture voltage.

## Cut out in the right size:

86.D116.1\*\*\*.\*\* 75mm 86.D116.2\*\*\*.\*\* 95mm