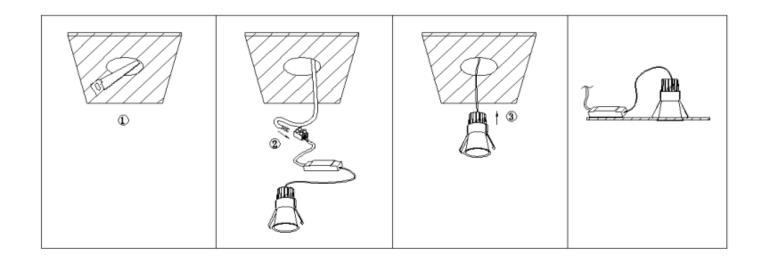

Cut out in the right size:

| 86.D1 | 16.1***.** | 75mm |
|-------|------------|------|
| 86.D1 | 16.2***.** | 95mm |