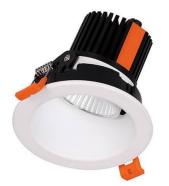

## LIGHT HOLE

Lavov Downlights from the family LIGHT HOLE ,power 10 W and CRI 80 with an optic 24 degrees made in Die Cast Aluminum finished in White with a real lumen output of 900lm and an efficiency of 90lm/W. DALI driver.