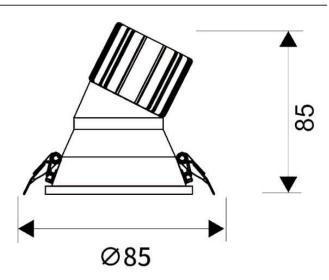

-----|
| Real power (W)              | 10             |
| Real luminous flux (Lm)     | 900            |
| Luminous efficiency (Lm/W)  | 90             |
| Beam angle (º)              | 24             |
| Life time (h)               | 50000 h L80B10 |
| IP                          | 20             |
| Electrical class insulation | Clas II        |
| Colour                      | White          |
| Control gear included       | Yes            |
| Control gear                | DALI           |
| Flicker Free                | Yes            |
| Light source                | LED            |
| Type of LED                 | СОВ            |
| Colour temperature (K)      | 3000           |
| Colour consistency (SDCM)   | SDCM<3         |
| CRI                         | 80             |

Scheme