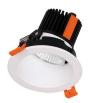

## **INDOOR / DOWNLIGHTS / LIGHT HOLE**

## Item code 86.D117.1313.01

- Installation and wiring of luminaire must be in accordance with all applicable local codes.
- Installation, inspection, and maintenance of luminaires should be performed by a qualified electrician.
- DO NOT make or alter any open holes in the luminaire. Do not modify the luminaire.
- DO NOT install damaged product.
- Make sure electrical power is OFF before and during installation and maintenance.
- Make sure the equipment is properly grounded.
- Make sure the supply voltage is same as the rated fixture voltage.