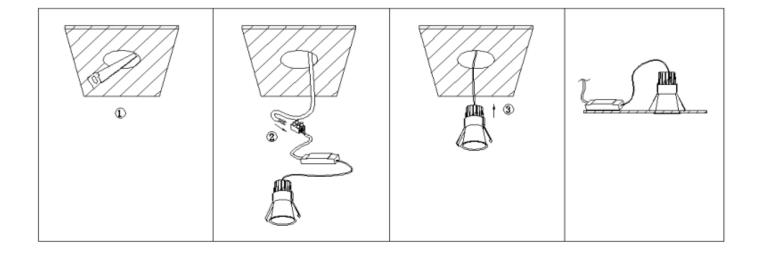

## Item code 86.D117.1313.01

- Installation and wiring of luminaire must be in accordance with all applicable local codes.
- Installation, inspection, and maintenance of luminaires should be performed by a qualified electrician.
- DO NOT make or alter any open holes in the luminaire. Do not modify the luminaire.
- DO NOT install damaged product.
- Make sure electrical power is OFF before and during installation and maintenance.
- Make sure the equipment is properly grounded.
- Make sure the supply voltage is same as the rated fixture voltage.

## Cut out in the right size:

86.D116.1\*\*\*.\*\* 75mm 86.D116.2\*\*\*.\*\* 95mm