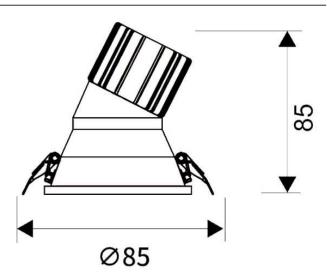

-----|
| Real power (W)              | 10             |
| Real luminous flux (Lm)     | 900            |
| Luminous efficiency (Lm/W)  | 90             |
| Beam angle (º)              | 38             |
| Life time (h)               | 50000 h L80B10 |
| IP                          | 20             |
| Electrical class insulation | Clas II        |
| Colour                      | White          |
| Control gear included       | Yes            |
| Control gear                | ON/OFF         |
| Flicker Free                | Yes            |
| Light source                | LED            |
| Type of LED                 | СОВ            |
| Colour temperature (K)      | 3000           |
| Colour consistency (SDCM)   | SDCM<3         |
| CRI                         | 80             |

Scheme