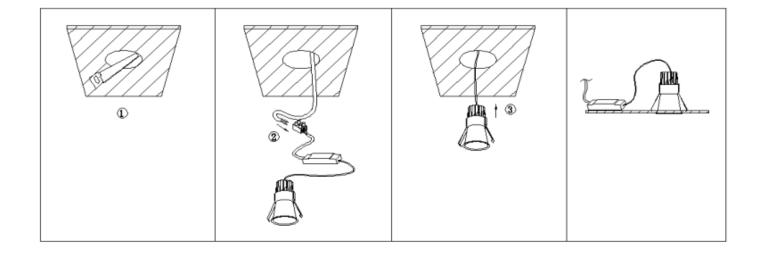

## Item code 86.D117.1321.01

- Installation and wiring of luminaire must be in accordance with all applicable local codes.
- Installation, inspection, and maintenance of luminaires should be performed by a qualified electrician.
- DO NOT make or alter any open holes in the luminaire. Do not modify the luminaire.
- DO NOT install damaged product.
- Make sure electrical power is OFF before and during installation and maintenance.
- Make sure the equipment is properly grounded.
- Make sure the supply voltage is same as the rated fixture voltage.

## Cut out in the right size:

86.D116.1\*\*\*.\*\* 75mm 86.D116.2\*\*\*.\*\* 95mm