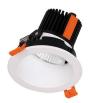

## **INDOOR / DOWNLIGHTS / LIGHT HOLE**

## Item code 86.D117.1321.01

- Installation and wiring of luminaire must be in accordance with all applicable local codes.
- Installation, inspection, and maintenance of luminaires should be performed by a qualified electrician.
- DO NOT make or alter any open holes in the luminaire. Do not modify the luminaire.
- DO NOT install damaged product.
- Make sure electrical power is OFF before and during installation and maintenance.
- Make sure the equipment is properly grounded.
- Make sure the supply voltage is same as the rated fixture voltage.