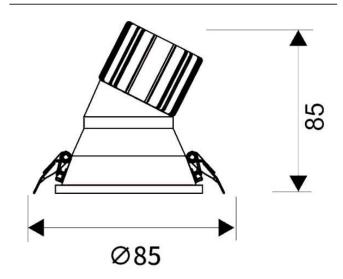

## **LIGHT HOLE**

Lavov Downlights from the family LIGHT HOLE , power 10 W and CRI 80 with an optic 38 degrees made in Die Cast Aluminum finished in White with a real lumen output of 900lm and an efficiency of 90lm/W. DALI driver.