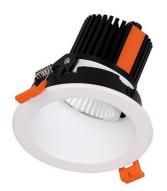

## **LIGHT HOLE**

Lavov Downlights from the family LIGHT HOLE , power 10 W and CRI 80 with an optic 38 degrees made in Die Cast Aluminum finished in White with a real lumen output of 900lm and an efficiency of 90lm/W. DALI driver.