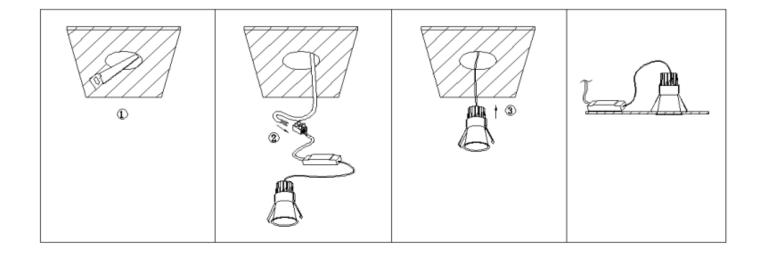

## Cut out in the right size:

86.D116.1\*\*\*.\*\* 75mm 86.D116.2\*\*\*.\*\* 95mm