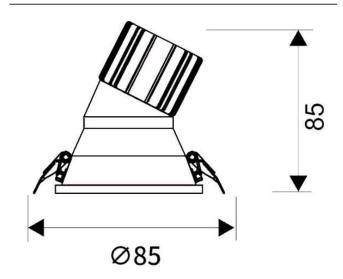

## **Scheme**

| Product                     |                |
|-----------------------------|----------------|
| Real power (W)              | 10             |
| Real luminous flux (Lm)     | 900            |
| Luminous efficiency (Lm/W)  | 90             |
| Beam angle (º)              | 40             |
| Life time (h)               | 50000 h L80B10 |
| IP                          | 20             |
| Electrical class insulation | Clas II        |
| Colour                      | White          |
| Control gear included       | Yes            |
| Control gear                | ON/OFF         |
| Flicker Free                | Yes            |
| Light source                | LED            |
| Type of LED                 | СОВ            |
| Colour temperature (K)      | 3000           |
| Colour consistency (SDCM)   | SDCM<3         |
| CRI                         | 80             |