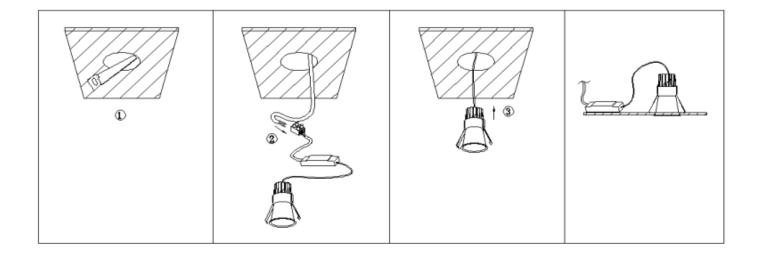

## Item code 86.D117.1331.01

- Installation and wiring of luminaire must be in accordance with all applicable local codes.
- Installation, inspection, and maintenance of luminaires should be performed by a qualified electrician.
- DO NOT make or alter any open holes in the luminaire. Do not modify the luminaire.
- DO NOT install damaged product.
- Make sure electrical power is OFF before and during installation and maintenance.
- Make sure the equipment is properly grounded.
- Make sure the supply voltage is same as the rated fixture voltage.

## Cut out in the right size:

86.D116.1\*\*\*.\*\* 75mm 86.D116.2\*\*\*.\*\* 95mm