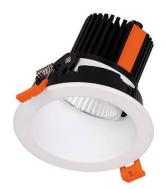

## **LIGHT HOLE**

Lavov Downlights from the family LIGHT HOLE , power 10 W and CRI 80 with an optic 24 degrees made in Die Cast Aluminum finished in White with a real lumen output of 900lm and an efficiency of 90lm/W. ON/OFF driver.