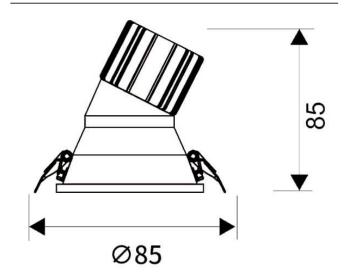

## **Scheme**

| Product                     |                |
|-----------------------------|----------------|
| Real power (W)              | 10             |
| Real luminous flux (Lm)     | 900            |
| Luminous efficiency (Lm/W)  | 90             |
| Beam angle (º)              | 24             |
| Life time (h)               | 50000 h L80B10 |
| IP                          | 20             |
| Electrical class insulation | Clas II        |
| Colour                      | White          |
| Control gear included       | Yes            |
| Control gear                | ON/OFF         |
| Flicker Free                | Yes            |
| Light source                | LED            |
| Type of LED                 | СОВ            |
| Colour temperature (K)      | 4000           |
| Colour consistency (SDCM)   | SDCM<3         |
| CRI                         | 80             |