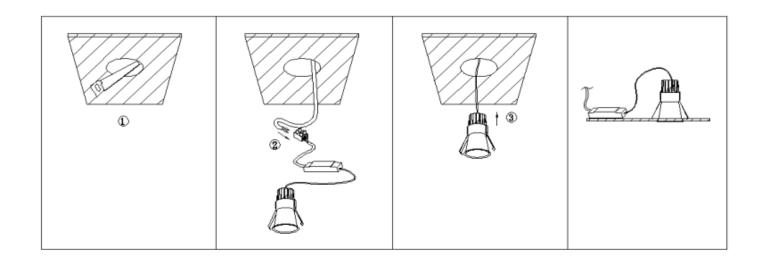

Cut out in the right size:

| 86.D1 <sup>-</sup> | 16.1***.** | 75mm |
|--------------------|------------|------|
| 86.D1 <sup>-</sup> | 16.2***.** | 95mm |