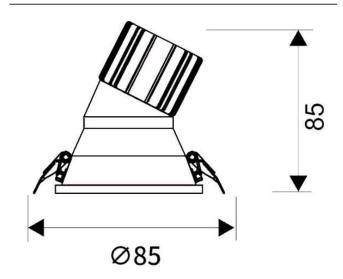

## **Scheme**

| Product                     |                |
|-----------------------------|----------------|
| Real power (W)              | 10             |
| Real luminous flux (Lm)     | 900            |
| Luminous efficiency (Lm/W)  | 90             |
| Beam angle (º)              | 24             |
| Life time (h)               | 50000 h L80B10 |
| IP                          | 20             |
| Electrical class insulation | Clas II        |
| Colour                      | White          |
| Control gear included       | Yes            |
| Control gear                | DALI           |
| Flicker Free                | Yes            |
| Light source                | LED            |
| Type of LED                 | СОВ            |
| Colour temperature (K)      | 4000           |
| Colour consistency (SDCM)   | SDCM<3         |
| CRI                         | 80             |