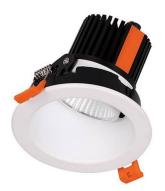

## **LIGHT HOLE**

Lavov Downlights from the family LIGHT HOLE , power 10 W and CRI 80 with an optic 24 degrees made in Die Cast Aluminum finished in White with a real lumen output of 900lm and an efficiency of 90lm/W. DALI driver.