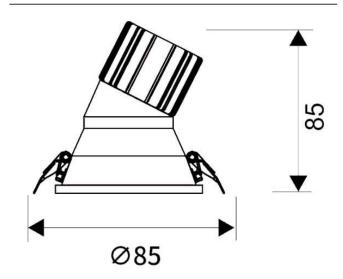

## **LIGHT HOLE**

Lavov Downlights from the family LIGHT HOLE , power 10 W and CRI 80 with an optic 38 degrees made in Die Cast Aluminum finished in White with a real lumen output of 900lm and an efficiency of 90lm/W. ON/OFF driver.