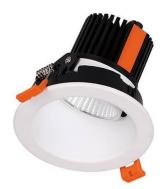

## **LIGHT HOLE**

Lavov Downlights from the family LIGHT HOLE , power 10 W and CRI 80 with an optic 38 degrees made in Die Cast Aluminum finished in White with a real lumen output of 900lm and an efficiency of 90lm/W. ON/OFF driver.