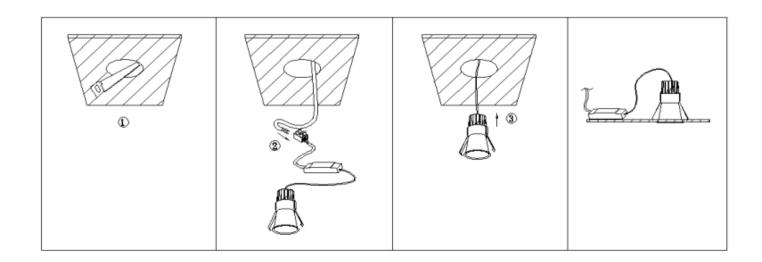

Cut out in the right size:

| 86.D116.1***.** | 75mm |
|-----------------|------|
| 86.D116.2***.** | 95mm |