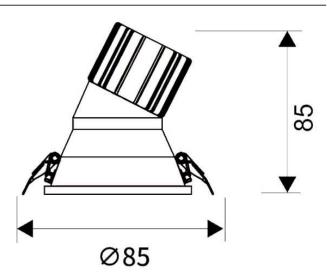

-----|
| Real power (W)              | 10             |
| Real luminous flux (Lm)     | 900            |
| Luminous efficiency (Lm/W)  | 90             |
| Beam angle (º)              | 38             |
| Life time (h)               | 50000 h L80B10 |
| IP                          | 20             |
| Electrical class insulation | Clas II        |
| Colour                      | White          |
| Control gear included       | Yes            |
| Control gear                | DALI           |
| Flicker Free                | Yes            |
| Light source                | LED            |
| Type of LED                 | СОВ            |
| Colour temperature (K)      | 4000           |
| Colour consistency (SDCM)   | SDCM<3         |
| CRI                         | 80             |

Scheme