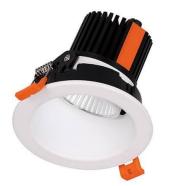

## LIGHT HOLE

Lavov Downlights from the family LIGHT HOLE ,power 10 W and CRI 80 with an optic 38 degrees made in Die Cast Aluminum finished in White with a real lumen output of 900lm and an efficiency of 90lm/W. DALI driver.