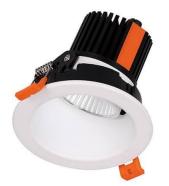

## LIGHT HOLE

Lavov Downlights from the family LIGHT HOLE ,power 10 W and CRI 80 with an optic 40 degrees made in Die Cast Aluminum finished in White with a real lumen output of 900lm and an efficiency of 90lm/W. ON/OFF driver.