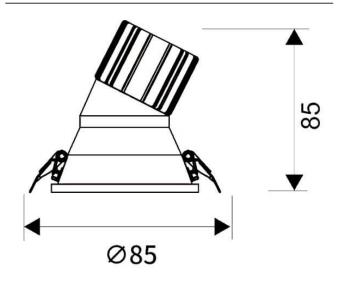

--|
| Real power (W)              | 10             |
| Real luminous flux (Lm)     | 900            |
| Luminous efficiency (Lm/W)  | 90             |
| Beam angle (º)              | 40             |
| Life time (h)               | 50000 h L80B10 |
| IP                          | 20             |
| Electrical class insulation | Clas II        |
| Colour                      | White          |
| Control gear included       | Yes            |
| Control gear                | ON/OFF         |
| Flicker Free                | Yes            |
| Light source                | LED            |
| Type of LED                 | СОВ            |
| Colour temperature (K)      | 4000           |
| Colour consistency (SDCM)   | SDCM<3         |
| CRI                         | 80             |

## Scheme