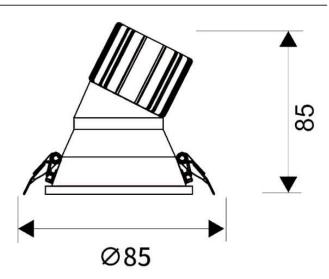

-----|
| Real power (W)              | 10             |
| Real luminous flux (Lm)     | 900            |
| Luminous efficiency (Lm/W)  | 90             |
| Beam angle (º)              | 40             |
| Life time (h)               | 50000 h L80B10 |
| IP                          | 20             |
| Electrical class insulation | Clas II        |
| Colour                      | White          |
| Control gear included       | Yes            |
| Control gear                | DALI           |
| Flicker Free                | Yes            |
| Light source                | LED            |
| Type of LED                 | СОВ            |
| Colour temperature (K)      | 4000           |
| Colour consistency (SDCM)   | SDCM<3         |
| CRI                         | 80             |

Scheme