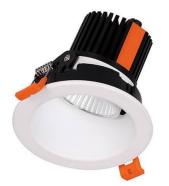

## LIGHT HOLE

Lavov Downlights from the family LIGHT HOLE ,power 10 W and CRI 80 with an optic 40 degrees made in Die Cast Aluminum finished in White with a real lumen output of 900lm and an efficiency of 90lm/W. DALI driver.