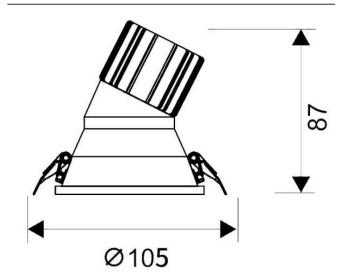

## **Scheme**

| Product                     |                |
|-----------------------------|----------------|
| Real power (W)              | 15             |
| Real luminous flux (Lm)     | 1350           |
| Luminous efficiency (Lm/W)  | 90             |
| Beam angle (º)              | 24             |
| Life time (h)               | 50000 h L80B10 |
| IP                          | 20             |
| Electrical class insulation | Clas II        |
| Colour                      | White          |
| Control gear included       | Yes            |
| Control gear                | ON/OFF         |
| Flicker Free                | Yes            |
| Light source                | LED            |
| Type of LED                 | СОВ            |
| Colour temperature (K)      | 3000           |
| Colour consistency (SDCM)   | SDCM<3         |
| CRI                         | 80             |