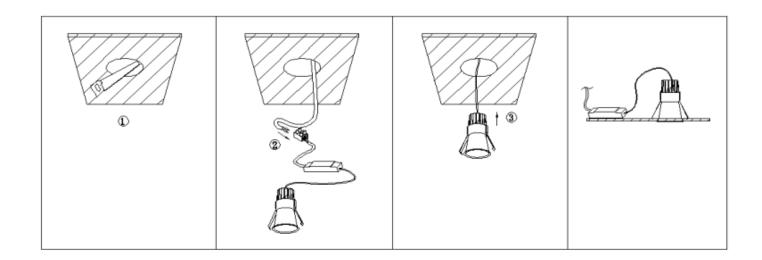

Cut out in the right size:

| 86.D116.1***.** | 75mm |
|-----------------|------|
| 86.D116.2***.** | 95mm |