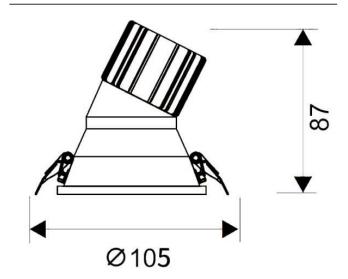

## **Scheme**

| Product                     |                |
|-----------------------------|----------------|
| Real power (W)              | 15             |
| Real luminous flux (Lm)     | 1350           |
| Luminous efficiency (Lm/W)  | 90             |
| Beam angle (º)              | 24             |
| Life time (h)               | 50000 h L80B10 |
| IP                          | 20             |
| Electrical class insulation | Clas II        |
| Colour                      | White          |
| Control gear included       | Yes            |
| Control gear                | DALI           |
| Flicker Free                | Yes            |
| Light source                | LED            |
| Type of LED                 | СОВ            |
| Colour temperature (K)      | 3000           |
| Colour consistency (SDCM)   | SDCM<3         |
| CRI                         | 80             |