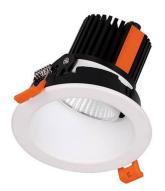

## **LIGHT HOLE**

Lavov Downlights from the family LIGHT HOLE , power 15 W and CRI 80 with an optic 24 degrees made in Die Cast Aluminum finished in White with a real lumen output of 1350lm and an efficiency of 90lm/W. DALI driver.