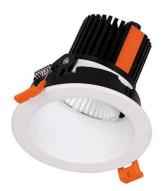

## **LIGHT HOLE**

Lavov Downlights from the family LIGHT HOLE , power 15 W and CRI 80 with an optic 38 degrees made in Die Cast Aluminum finished in White with a real lumen output of 1350lm and an efficiency of 90lm/W. ON/OFF driver.

| Item code    | 86.D117.2321.01 Indoor Downlights |  |
|--------------|-----------------------------------|--|
| Product type |                                   |  |
| Category     |                                   |  |
| Family       | LIGHT HOLE                        |  |
| Pictograms   | 220 v CRI C C Driver INCL.        |  |
|              | On                                |  |