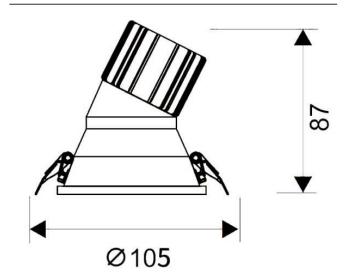

## **Scheme**

| Product                     |                |
|-----------------------------|----------------|
| Real power (W)              | 15             |
| Real luminous flux (Lm)     | 1350           |
| Luminous efficiency (Lm/W)  | 90             |
| Beam angle (º)              | 38             |
| Life time (h)               | 50000 h L80B10 |
| IP                          | 20             |
| Electrical class insulation | Clas II        |
| Colour                      | White          |
| Control gear included       | Yes            |
| Control gear                | ON/OFF         |
| Flicker Free                | Yes            |
| Light source                | LED            |
| Type of LED                 | СОВ            |
| Colour temperature (K)      | 3000           |
| Colour consistency (SDCM)   | SDCM<3         |
| CRI                         | 80             |