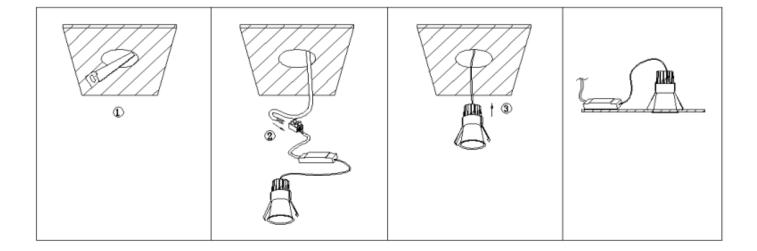

## Cut out in the right size:

86.D116.1\*\*\*.\*\* 75mm 86.D116.2\*\*\*.\*\* 95mm