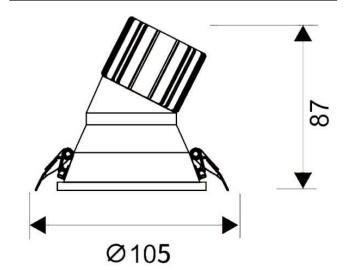

## **Scheme**

| Product                     |                |
|-----------------------------|----------------|
| Real power (W)              | 15             |
| Real luminous flux (Lm)     | 1350           |
| Luminous efficiency (Lm/W)  | 90             |
| Beam angle (º)              | 38             |
| Life time (h)               | 50000 h L80B10 |
| IP                          | 20             |
| Electrical class insulation | Clas II        |
| Colour                      | White          |
| Control gear included       | Yes            |
| Control gear                | DALI           |
| Flicker Free                | Yes            |
| Light source                | LED            |
| Type of LED                 | СОВ            |
| Colour temperature (K)      | 3000           |
| Colour consistency (SDCM)   | SDCM<3         |
| CRI                         | 80             |