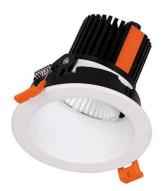

## **LIGHT HOLE**

Lavov Downlights from the family LIGHT HOLE , power 15 W and CRI 80 with an optic 38 degrees made in Die Cast Aluminum finished in White with a real lumen output of 1350lm and an efficiency of 90lm/W. DALI driver.

| Item code    | 86.D117.2323.01 Indoor Downlights |  |
|--------------|-----------------------------------|--|
| Product type |                                   |  |
| Category     |                                   |  |
| Family       | LIGHT HOLE                        |  |
| Pictograms   | 220 v CRI C C Driver INCL.        |  |
|              | On                                |  |