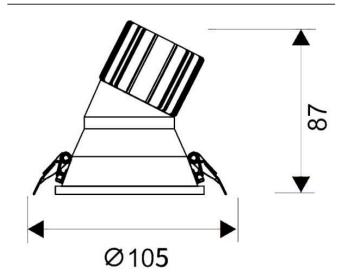

## **Scheme**

| Product                     |                |
|-----------------------------|----------------|
| Real power (W)              | 15             |
| Real luminous flux (Lm)     | 1350           |
| Luminous efficiency (Lm/W)  | 90             |
| Beam angle (º)              | 40             |
| Life time (h)               | 50000 h L80B10 |
| IP                          | 20             |
| Electrical class insulation | Clas II        |
| Colour                      | White          |
| Control gear included       | Yes            |
| Control gear                | ON/OFF         |
| Flicker Free                | Yes            |
| Light source                | LED            |
| Type of LED                 | СОВ            |
| Colour temperature (K)      | 3000           |
| Colour consistency (SDCM)   | SDCM<3         |
| CRI                         | 80             |